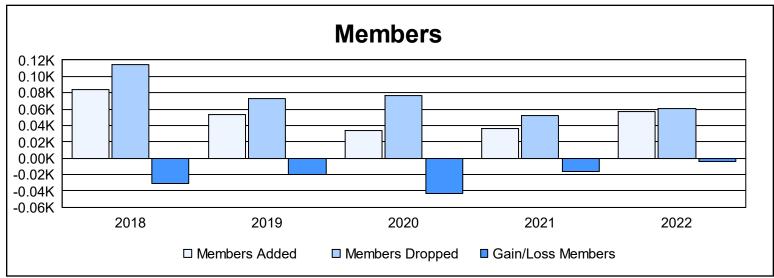

District 38 N As of June 2022 Cumulative

| Year      | New<br>Clubs | Dropped<br>Clubs | Gain/<br>Loss<br>Clubs | New<br>Members | Charter<br>Members | Reinstate<br>Members | Transfer<br>Members | Total<br>Member<br>Added | Total<br>Members<br>Dropped | Gain/<br>Loss<br>Members |
|-----------|--------------|------------------|------------------------|----------------|--------------------|----------------------|---------------------|--------------------------|-----------------------------|--------------------------|
| 2017-2018 | 0            | 2                | -2                     | 81             | 0                  | 2                    | 1                   | 84                       | 115                         | -31                      |
| 2018-2019 | 0            | 1                | -1                     | 49             | 1                  | 1                    | 2                   | 53                       | 73                          | -20                      |
| 2019-2020 | 0            | 0                | 0                      | 20             | 1                  | 0                    | 13                  | 34                       | 77                          | -43                      |
| 2020-2021 | 0            | 1                | -1                     | 30             | 0                  | 2                    | 4                   | 36                       | 52                          | -16                      |
| 2021-2022 | 0            | 0                | 0                      | 54             | 0                  | 1                    | 2                   | 57                       | 61                          | -4                       |
| Average   | 0            | 1                | -1                     | 47             | 0                  | 1                    | 4                   | 53                       | 76                          | -23                      |