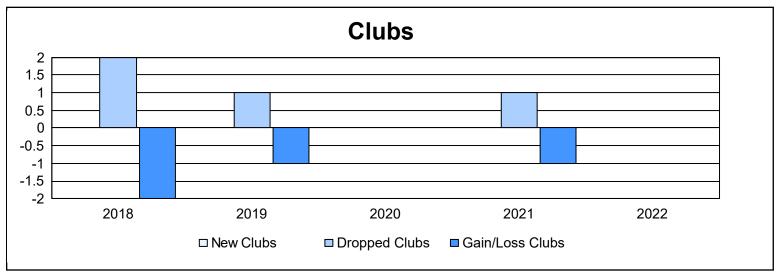

District 38 N As of June 2022 Cumulative

| Year      | New<br>Clubs | Dropped<br>Clubs | Gain/<br>Loss<br>Clubs | New<br>Members | Charter<br>Members | Reinstate<br>Members | Transfer<br>Members | Total<br>Member<br>Added | Total<br>Members<br>Dropped | Gain/<br>Loss<br>Members |
|-----------|--------------|------------------|------------------------|----------------|--------------------|----------------------|---------------------|--------------------------|-----------------------------|--------------------------|
| 2017-2018 | 0            | 2                | -2                     | 81             | 0                  | 2                    | 1                   | 84                       | 115                         | -31                      |
| 2018-2019 | 0            | 1                | -1                     | 49             | 1                  | 1                    | 2                   | 53                       | 73                          | -20                      |
| 2019-2020 | 0            | 0                | 0                      | 20             | 1                  | 0                    | 13                  | 34                       | 77                          | -43                      |
| 2020-2021 | 0            | 1                | -1                     | 30             | 0                  | 2                    | 4                   | 36                       | 52                          | -16                      |
| 2021-2022 | 0            | 0                | 0                      | 54             | 0                  | 1                    | 2                   | 57                       | 61                          | -4                       |
| Average   | 0            | 1                | -1                     | 47             | 0                  | 1                    | 4                   | 53                       | 76                          | -23                      |